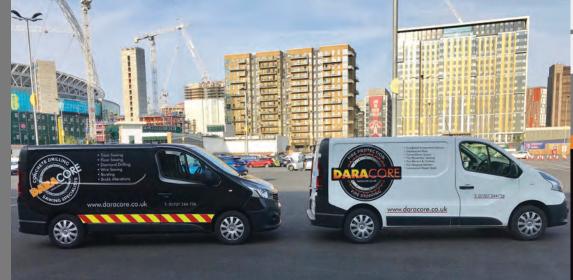

#### **Construction Services**

Drilling, Sawing,
Bursting & Breaking

**Robotic Demolition** 

**Strip Out** 

**Post Installed Reinforcement** 

**Fixing & Anchor Systems** 

Chemical Breaking and Fragmentation

#### **Our Service Attendances**

Crash Decks & Temporary Works

Access Solutions,
Scaffold & MEWPS

Lifting Solutions,<br/>Crane & Gantries

**Cart Away** 

**Pull Testing** 

Scanning, Setting Out & As Built Reports